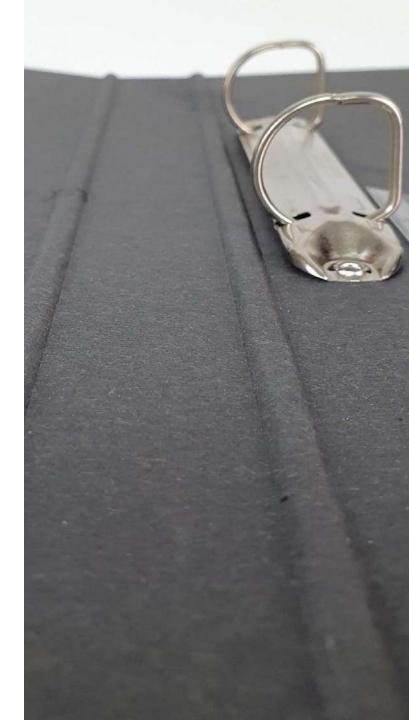

## COLOURED COMPACT CARDBOARD FOLDERS

Dark grey compact cardboard folder, screen printed in 2 inks.

Closes with a set of clasps, transparent card holder and 2 mixed rings mechanism of 25mm.