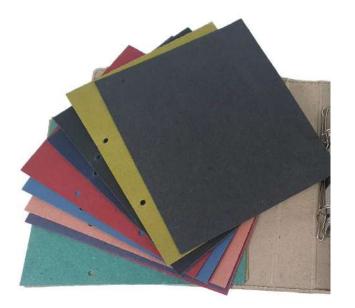

#### CARDBOARD

Ecological cardboard in a wide range of colours, for folders and samples.

A natural look that is closer to sustainability and will enhance your products with style.