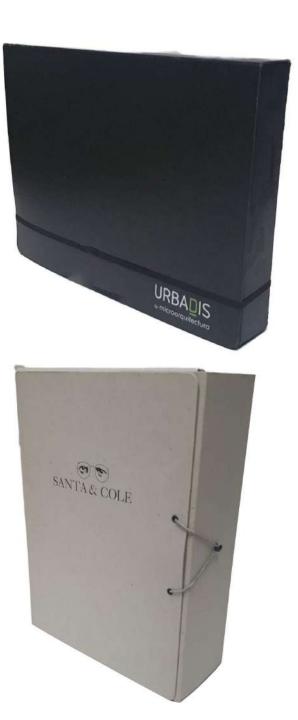

### GREY CARDBOARD RING BINDER

Ring binder made with grey cardboard to save and classify any kind of documentation.

In spite of being a product made with simple materials, it achieves a very elegant finish.

## ECO DOCUMENT CASE WITH HANDLE

Eco-friendly cardboard document cases printed in silkscreen with rope handles and different types of closures.

Fully customisable and with a wide variety of sizes to facilitate the transport of your products.