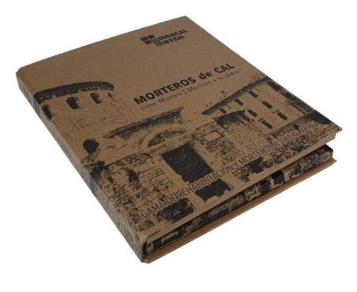

## THREE PANEL SAMPLE FOLDER

Three panel sample folder made with kraft cardboard to present cement, stone and ceramic samples.

Both the lid and the interior printed in a single colour litho. It contains cardboard trays on the inside to present the samples.