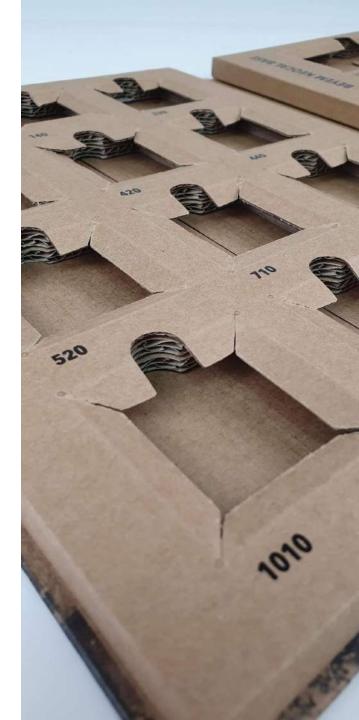

## THREE PANEL SAMPLE FOLDER

Three panel sample folder made with kraft cardboard to present cement, stone and ceramic samples.

Both the lid and the interior printed in a single colour litho. It contains cardboard trays on the inside to present the samples.