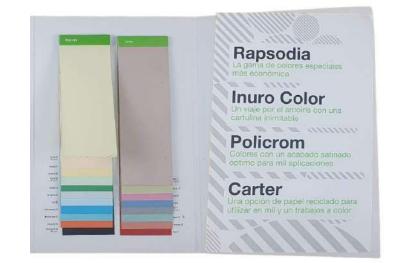

#### CARDBOARD

Ecological cardboard in a wide range of colours, for folders and samples.

A natural look that is closer to sustainability and will enhance your products with style.

#### PAPER

Coloured paper for lining folders and sample books.

Variety of colours, thicknesses and finishes fully customisable on different printing supports.