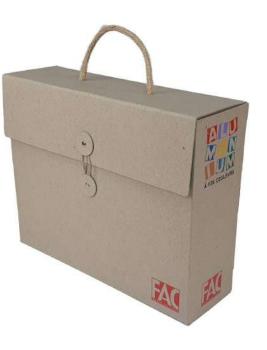

## ECO CASE WITH HANDLE

Cardboard case lined with kraft paper printed in 1 ink, closing with 2 velcro fasteners and cotton handle.

Inside with 2 nests, one in each body, to contain two different product references.