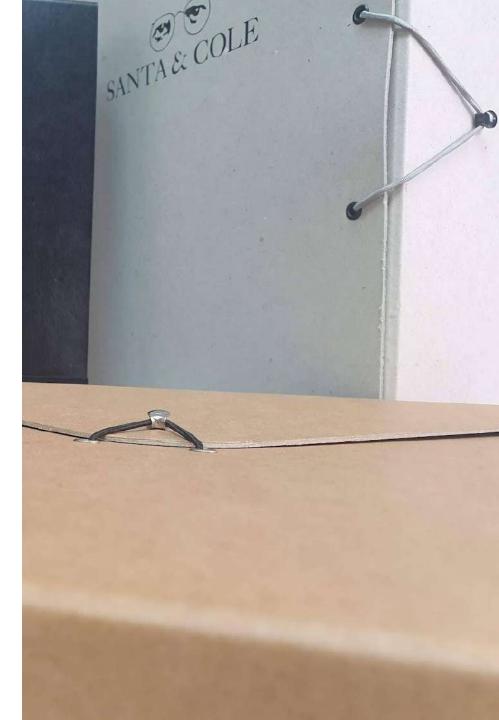

## ECO DOCUMENT CASE WITH HANDLE

Eco-friendly cardboard document cases printed in silkscreen with rope handles and different types of closures.

Fully customisable and with a wide variety of sizes to facilitate the transport of your products.