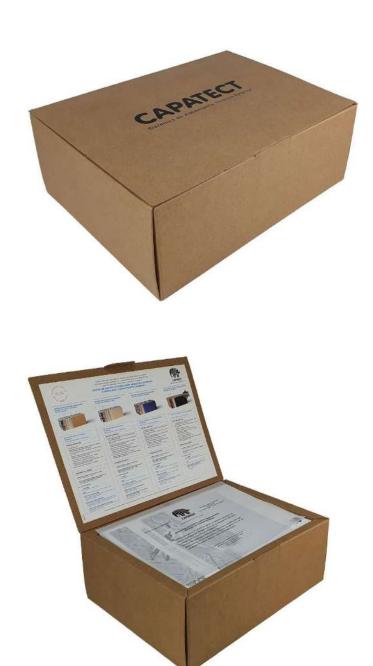

Sample box made with microchannel cardboard to present different insulation sample finishes.

Includes a large capacity interior that allows to preserve and store a large number of samples.