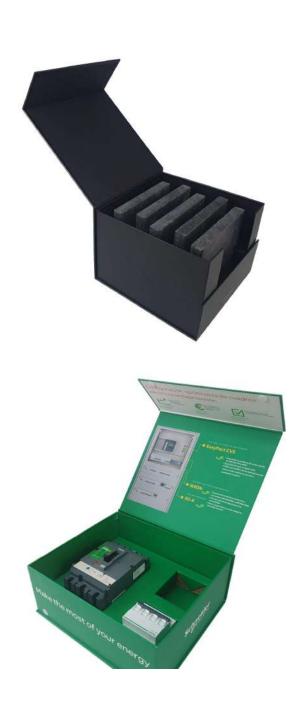

## RECYCLED SAMPLE FOLDER

Two panel sample folder made with black recycled cardboard.

The interior cardboard nests allow to place and appreciate the sample features.