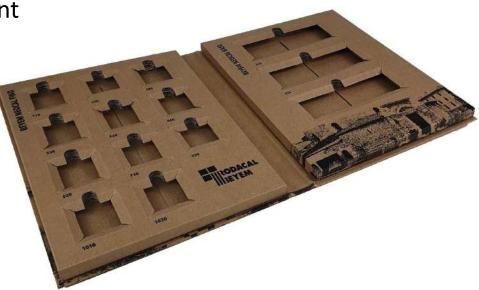

## THREE PANEL SAMPLE FOLDER

Three panel sample folder made with kraft cardboard to present cement, stone and ceramic samples.

Both the lid and the interior printed in a single colour litho. It contains cardboard trays on the inside to present the samples.