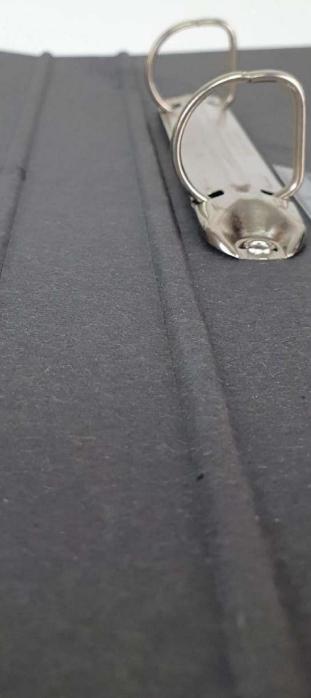

### GREY CARDBOARD RING BINDER

Ring binder made with grey cardboard to save and classify any kind of documentation.

In spite of being a product made with simple materials, it achieves a very elegant finish.