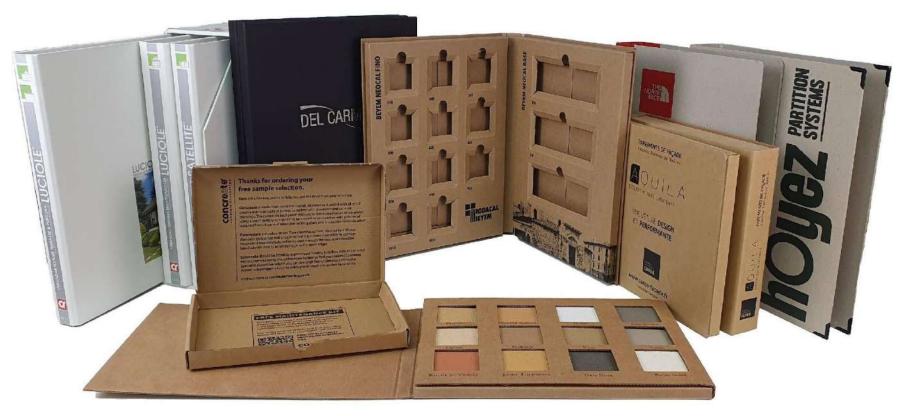

## COLOURED COMPACT CARDBOARD FOLDERS

Dark grey compact cardboard folder, screen printed in 2 inks.

Closes with a set of clasps, transparent card holder and 2 mixed rings mechanism of 25mm.