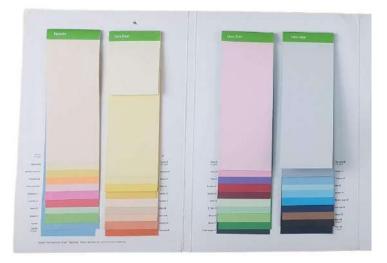

#### CARDBOARD

Ecological cardboard in a wide range of colours, for folders and samples.

A natural look that is closer to sustainability and will enhance your products with style.

#### PAPER

Coloured paper for lining folders and sample books.

Variety of colours, thicknesses and finishes fully customisable on different printing supports.