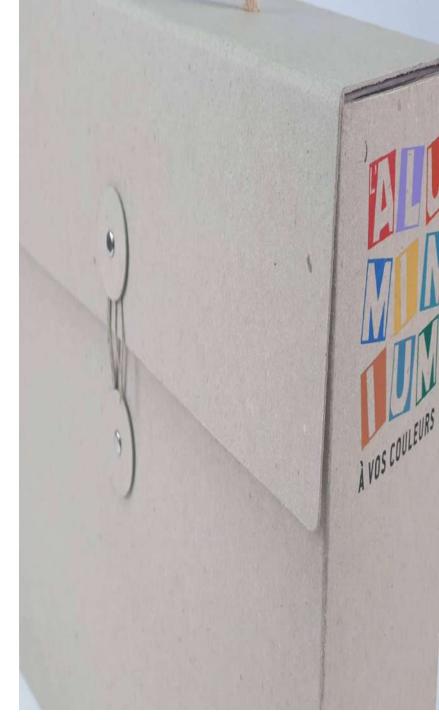

## ECO DOCUMENT CASE WITH HANDLE

Eco-friendly cardboard document cases printed in silkscreen with rope handles and different types of closures.

Fully customisable and with a wide variety of sizes to facilitate the transport of your products.