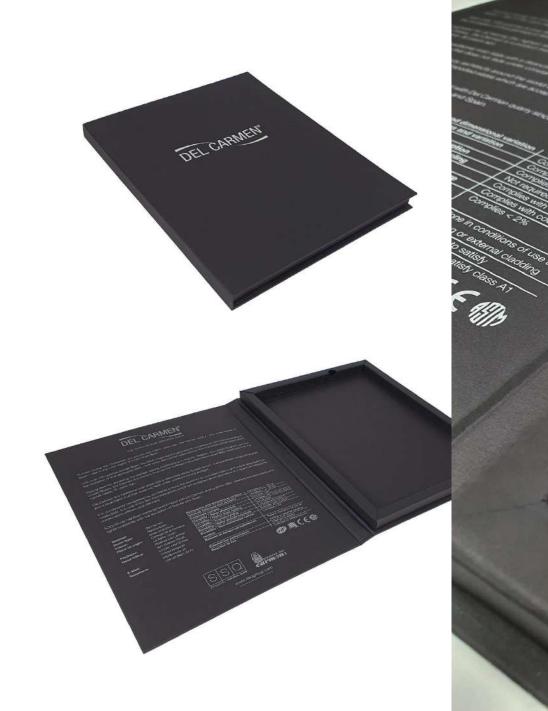

## THREE PANEL SAMPLE FOLDER

Three panel sample folder made with kraft cardboard to present cement, stone and ceramic samples.

Both the lid and the interior printed in a single colour litho. It contains cardboard trays on the inside to present the samples.