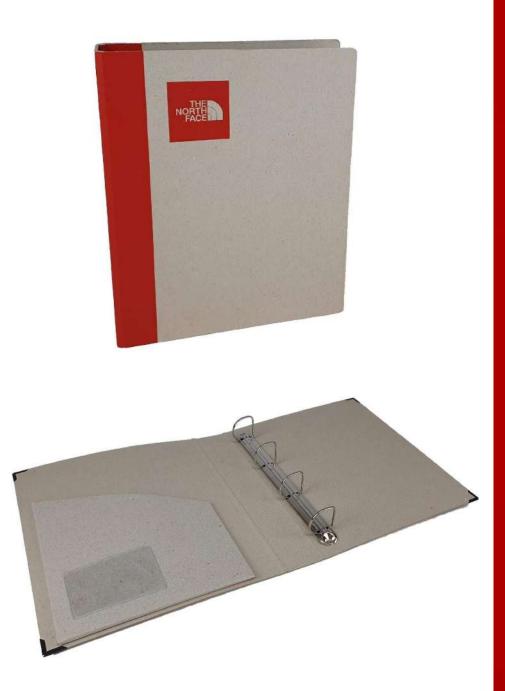

### GREY CARDBOARD RING BINDER

Ring binder made with grey cardboard to save and classify any kind of documentation.

In spite of being a product made with simple materials, it achieves a very elegant finish.