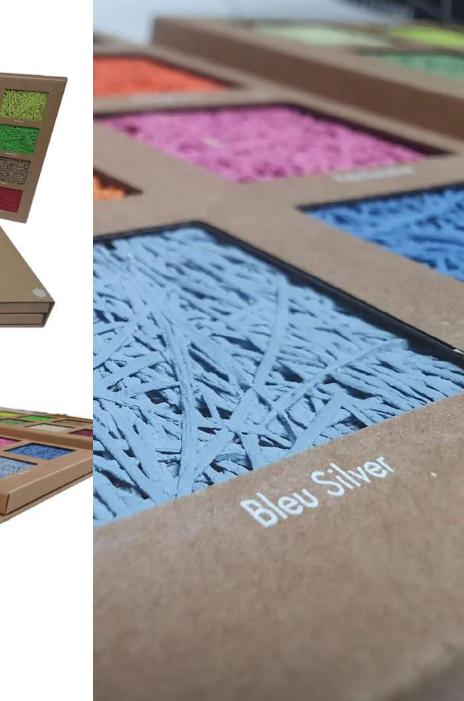

## SAMPLE FOLDERS KIT

Sample folders kit made with cardboard lined and recycled paper and prints.

Eco laminate.

PORTAILS & CLOTURE