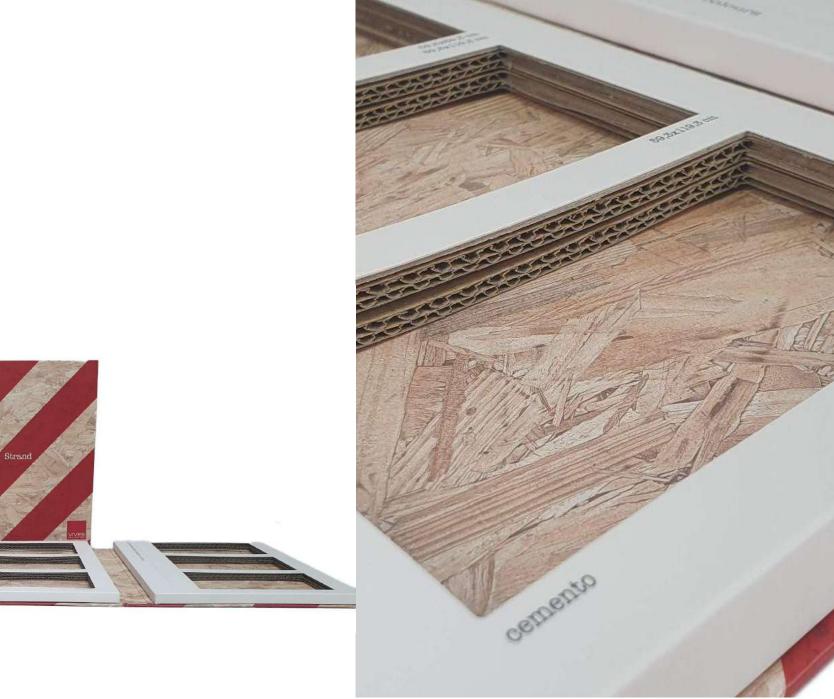

### GREY CARDBOARD RING BINDER

Ring binder made with grey cardboard to save and classify any kind of documentation.

In spite of being a product made with simple materials, it achieves a very elegant finish.