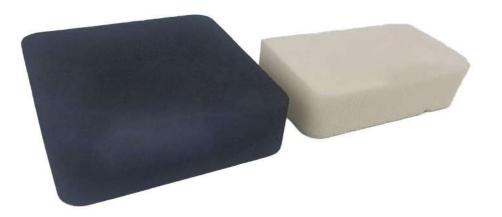

#### FOAM

Polyethylene foam made from renewable agricultural resources for folder interiors and display cases that will keep your products in perfect condition.

With a high quality presentation and display that will impress your customers.