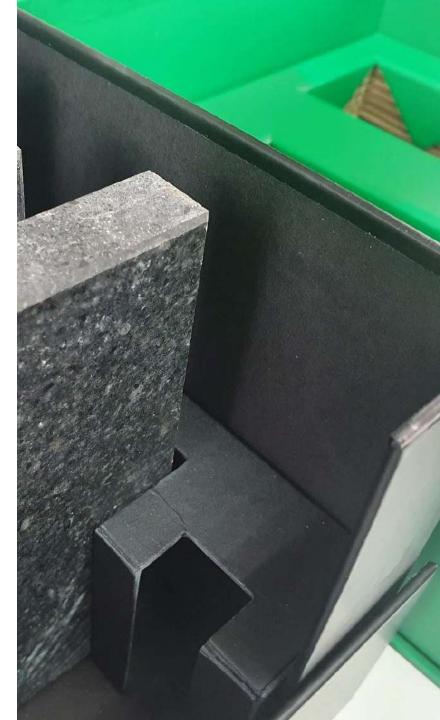

## RECYCLED SAMPLE FOLDER

Two panel sample folder made with black recycled cardboard.

The interior cardboard nests allow to place and appreciate the sample features.