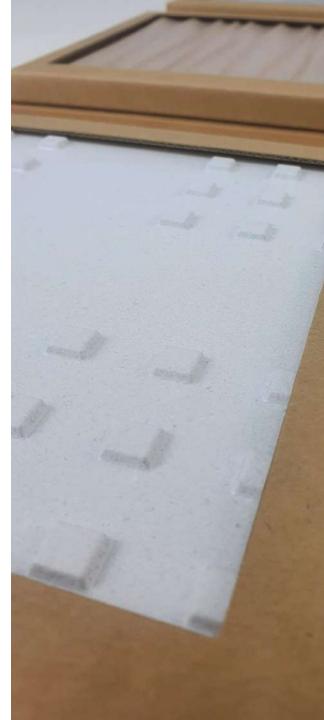

## THREE PANEL SAMPLE FOLDER

Three panel sample folder made with kraft cardboard to present cement, stone and ceramic samples.

Both the lid and the interior printed in a single colour litho. It contains cardboard trays on the inside to present the samples.