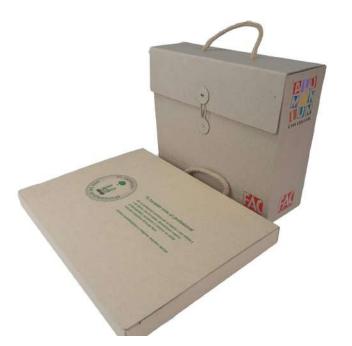

## ECO DOCUMENT CASE WITH HANDLE

Eco-friendly cardboard document cases printed in silkscreen with rope handles and different types of closures.

Fully customisable and with a wide variety of sizes to facilitate the transport of your products.