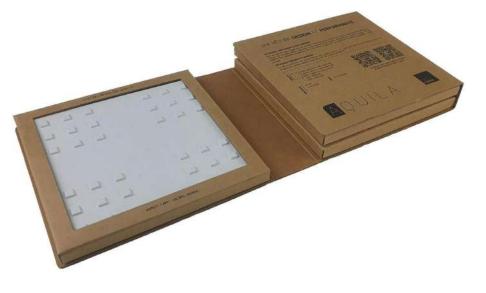

## THREE PANEL SAMPLE FOLDER

Three panel sample folder made with kraft cardboard to present cement, stone and ceramic samples.

Both the lid and the interior printed in a single colour litho. It contains cardboard trays on the inside to present the samples.