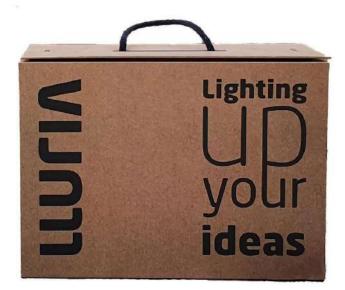

## ECO DOCUMENT CASE WITH HANDLE

Eco-friendly cardboard document cases printed in silkscreen with rope handles and different types of closures.

Fully customisable and with a wide variety of sizes to facilitate the transport of your products.