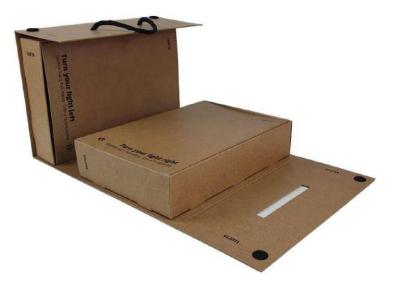

## ECO DOCUMENT CASE WITH HANDLE

Eco-friendly cardboard document cases printed in silkscreen with rope handles and different types of closures.

Fully customisable and with a wide variety of sizes to facilitate the transport of your products.